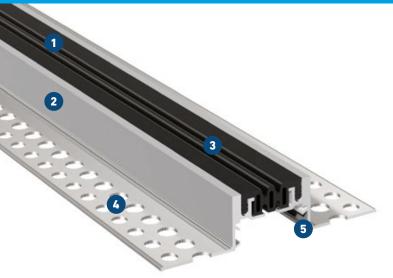

## **MIGUTEC**

ININT COVERS FOR EXPANSION ININTS

Flexible high quality elastomeric insert

Hard wearing, temperature resistant (-30°C to +120°C), replaceable

available in flush version and with 3 mm upstand (as FK 55)

2 High load capacity due to sturdy construction

Solid aluminium brackets

Multi directional movement

MultiHole mounting bracket

for secure fixing

5 Quick and easy installation

Positive connection of production lengths by means of connection pieces