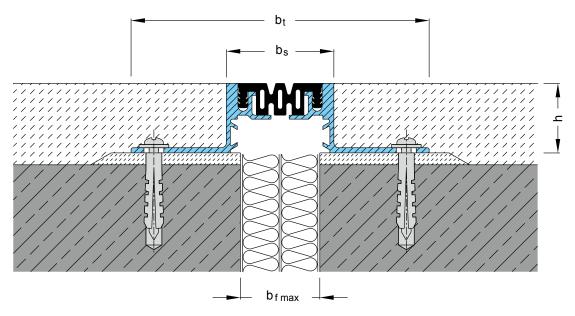

| Expansion joint cover | Joint width    | Total<br>movement | Visible<br>width       | Joint width<br>total | Joint<br>height | Load bearing capacity | Load bearing capacity* |
|-----------------------|----------------|-------------------|------------------------|----------------------|-----------------|-----------------------|------------------------|
|                       |                |                   |                        |                      |                 | •••                   | <b>←</b> -             |
|                       | bf max<br>[mm] | Δbf<br>[mm]       | b <sub>s</sub><br>[mm] | bt<br>[mm]           | h<br>[mm]       | [kN]                  | [kN]                   |
| FP 55/20              | 50             | 16 (± 8)          | 55                     | 150                  | 20              | 30                    | 300                    |
| FP 55/25              | 50             | 16 (± 8)          | 55                     | 150                  | 25              | 30                    | 300                    |
| FP 55/35              | 50             | 16 (± 8)          | 55                     | 150                  | 35              | 30                    | 300                    |
| FP 55/50              | 50             | 16 (± 8)          | 55                     | 150                  | 50              | 30                    | 300                    |
| FP 55/75              | 50             | 16 (± 8)          | 55                     | 150                  | 75              | 30                    | 300                    |