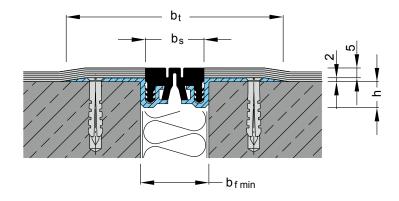

| Expansion joint cover | Total<br>movement       | Visible<br>width | Joint width total | Joint width required | for cove-<br>rings | Width<br>of insert     | Installation<br>height | Thickness of alu side plates | Load bearing capacity* |
|-----------------------|-------------------------|------------------|-------------------|----------------------|--------------------|------------------------|------------------------|------------------------------|------------------------|
|                       | Δb <sub>f</sub><br>[mm] | bt<br>[mm]       | bt<br>[mm]        | bf min<br>[mm]       | thickness<br>[mm]  | b <sub>s</sub><br>[mm] | h<br>[mm]              |                              |                        |
| FTN 35                | 10 (±5)                 | 30               | 112               | 35                   | 5                  | 30                     | 13                     | 2                            | pedestrians            |