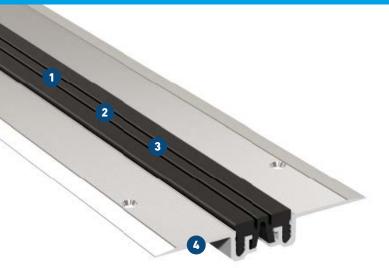

## **MIGUTEC**

ININT COVERS FOR EXPANSION ININTS

- Perfectly designed insert
  5 mm high upstand in conjunction with carpets
- **Flexible high quality elastomeric insert**Hard wearing, temperature resistant (-30°C to +120°C)
- 3 Economical
  Insert replaceable at any time
- Very flat design
  Perfect for surface fixing