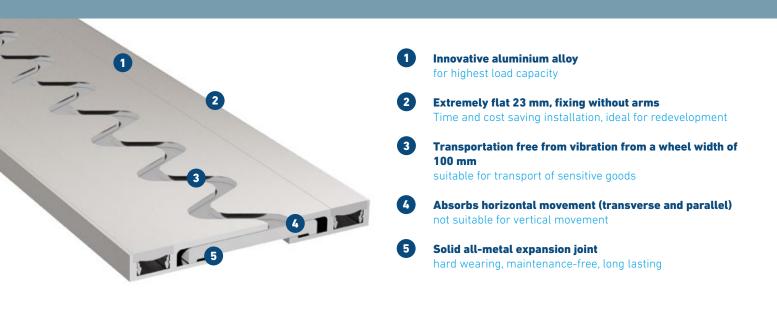

## **MIGUTRANS**

HEAVY DUTY EXPANSION, IOINT FOR TRANSPORT FREE FROM VIRRATION

HEAVY-DUTY ALL-METAL JOINT SOLUTIONS FOR LARGE TRAFFIC LOADS

| Expansion joint cover | Joint width max.  | Total<br>movement  | Visible<br>width       | Joint width total  | Joint<br>height | Load bearing capacity | Load bearing capacity | Load bearing capacity       |
|-----------------------|-------------------|--------------------|------------------------|--------------------|-----------------|-----------------------|-----------------------|-----------------------------|
|                       | <b>bf</b><br>[mm] | <b>Δbf</b><br>[mm] | b <sub>s</sub><br>[mm] | <b>b</b> t<br>[mm] | h<br>[mm]       | [kN]                  | [kN]                  | solid plastic tyres [kg/mm] |
| FSS 215/23            | 60                | 40 (±20)           | 215                    | 215                | 23              | 600                   | 130                   | 30                          |

**Production length:** 3 m **Standard colour:** Aluminium

We recommend fixing with galvanized Multi-Monti Screws MMS P 10 x 70 mm (available ex stock).