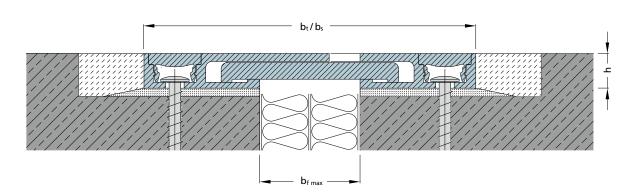

## **MIGUTRANS**

HEAVY DUTY EXPANSION, IOINT FOR TRANSPORT FREE FROM VIRRATION

HEAVY-DUTY ALL-METAL JOINT SOLUTIONS FOR LARGE TRAFFIC LOADS

| Expansion joint cover | Joint width max.  | Total<br>movement  | Visible<br>width       | Joint width total  | Joint<br>height | Load bearing capacity | Load bearing capacity | Load bearing capacity       |
|-----------------------|-------------------|--------------------|------------------------|--------------------|-----------------|-----------------------|-----------------------|-----------------------------|
|                       | <b>bf</b><br>[mm] | <b>Δbf</b><br>[mm] | b <sub>s</sub><br>[mm] | <b>b</b> t<br>[mm] | h<br>[mm]       | [kN]                  | [kN]                  | solid plastic tyres [kg/mm] |
| FSS 215/23            | 60                | 40 (±20)           | 215                    | 215                | 23              | 600                   | 130                   | 30                          |